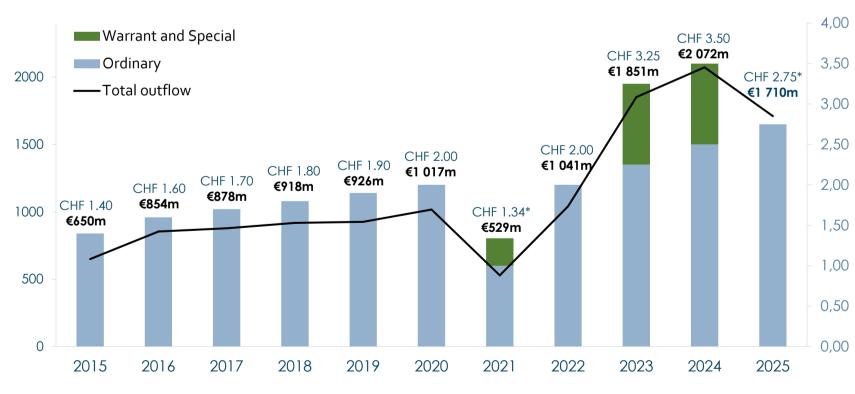

#### **DIVIDENDS**

Paid (in € m) and per A share/10 B shares (in CHF) (FY ended 31 March)

<sup>\*</sup> Approved at Sept 2024 AGM