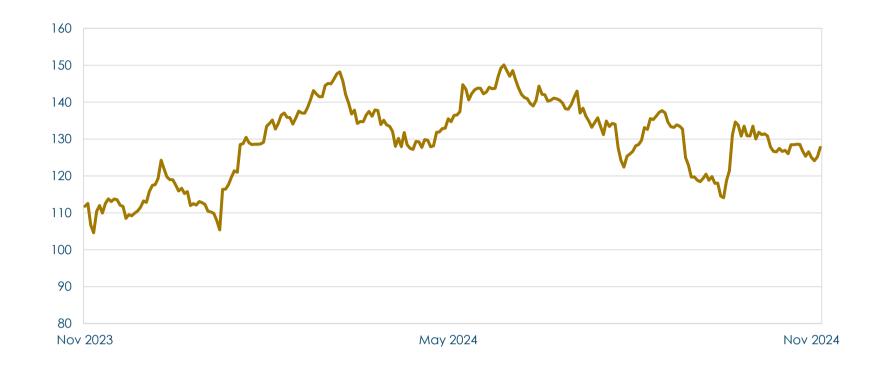

ny's primary listing, and are included in the Swiss Market Index of leading stocks. Richemont A shares are also traded on the Johannesburg Stock Exchange, the Company's secondary listing.

537 582 089 B registered shares, with a par value of CHF 0.10 each, are not listed and held by Compagnie Financière Rupert.

## Significant shareholders

As at 31 March 2024, Compagnie Financière Rupert is the only significant shareholder (with 3% or more of the voting rights), with 6 418 850 Richemont 'A' shares and 537 582 089 Richemont 'B' registered shares representing 10% of the equity of the Company and controlling 51% of the Company's voting rights.

Johann Rupert, Chairman of Richemont, is the sole General Managing Partner of Compagnie Financière Rupert.

## **SHARE PRICE PERFORMANCE (IN CHF)**



#### **DIVIDENDS**

Paid (in € m) and per A share/10 B shares (in CHF) (FY ended 31 March)



<sup>\*</sup> Approved at Sept 2024 AGM

### RICHEMONT

#### Senior Executive Committee

#### Johann Rupert

Chairman

#### Nicolas Bos

**Group Chief Executive Officer** 

#### **Burkhart Grund**

Chief Finance Officer

#### Karlheinz Baumann

**Group Director of Operations** 

#### Louis Ferla

Chief Executive Officer of Cartier

#### Patricia Gandii

**CEO** of Regions

#### **Swen Grundmann**

Group Company Secretary & Director of Corporate Affairs

#### Catherine Rénier

Chief Executive Officer of Van Cleef & Arpels

#### Bérangère Ruchat

Chief Sustainability Officer

#### Marie-Aude Stocker

Chief People Officer

#### Contact information

#### Compagnie Financière Richemont SA

50 chemin