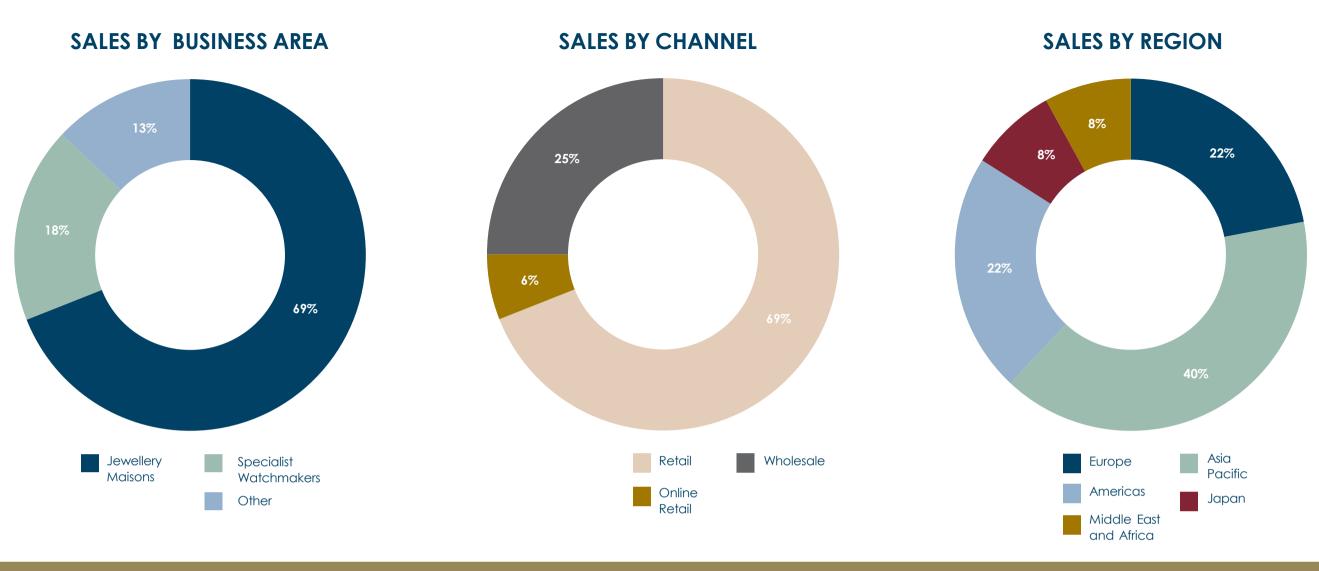

# AT RICHEMONT, WE CRAFT THE FUTURE

Built for the long term, Richemont owns a portfolio of leading international 'Maisons' which are recognised for their distinctive heritage, craftsmanship and creativity. Richemont operates in three business areas: Jewellery Maisons, Specialist Watchmakers and Other (Fashion & Accessories and other businesses).

<sup>\*</sup> Shareholders equity as a percentage of total equity and liabilities

| Our Maisons and businesses      |                                                                                                                                                                                                                                                                                                                                                                                                                                                                                                                                                                                                                                                                                                                                                                                                                                                                                                                                                                                                                                                                                                                                                                                                                                                                                                                                                                                                                                                                                                                                                                                                                                                                                                                                                                                                                                                                                                                                                                                                                                                                                                                                |                                                                                                                                                                                   |                                                                                                                                               |  |
|---------------------------------|--------------------------------------------------------------------------------------------------------------------------------------------------------------------------------------------------------------------------------------------------------------------------------------------------------------------------------------------------------------------------------------------------------------------------------------------------------------------------------------------------------------------------------------------------------------------------------------------------------------------------------------------------------------------------------------------------------------------------------------------------------------------------------------------------------------------------------------------------------------------------------------------------------------------------------------------------------------------------------------------------------------------------------------------------------------------------------------------------------------------------------------------------------------------------------------------------------------------------------------------------------------------------------------------------------------------------------------------------------------------------------------------------------------------------------------------------------------------------------------------------------------------------------------------------------------------------------------------------------------------------------------------------------------------------------------------------------------------------------------------------------------------------------------------------------------------------------------------------------------------------------------------------------------------------------------------------------------------------------------------------------------------------------------------------------------------------------------------------------------------------------|-----------------------------------------------------------------------------------------------------------------------------------------------------------------------------------|-----------------------------------------------------------------------------------------------------------------------------------------------|--|
| 24 Maisons and businesses       | Jewellery Maisons                                                                                                                                                                                                                                                                                                                                                                                                                                                                                                                                                                                                                                                                                                                                                                                                                                                                                                                                                                                                                                                                                                                                                                                                                                                                                                                                                                                                                                                                                                                                                                                                                                                                                                                                                                                                                                                                                                                                                                                                                                                                                                              | Specialist Watchmakers                                                                                                                                                            | Other (Fashion & Accessories & other businesses)                                                                                              |  |
| 2 422<br>monobrand<br>boutiques | BUCCELLATI  MILANO DAL 1999  Van Cleef & Arpels  VERNIER  MILANO MILANO VALUE  VALUE MILANO M | DANGE & SORING BAUME & MERCIER SCHAFFHAUSEN  BAUME & MERCIER SCHAFFHAUSEN  BAUME & MERCIER SCHAFFHAUSEN  SCHAFFHAUSEN  PANERAI  PIAGET  ROGER DUBUIS  VACHERON CONSTANTIN  GENEVE | ALAÏA Chloé DELVAUX  SG/FORE Gianvito Rossi MILANO PETER MILLAR PURDEY LONDON MALL  SERAPIAN MILANO TIME/ALLÉE WATCHEINDER&CO. DISTRICTORISTO |  |
| Group sales                     | € 14 242 m                                                                                                                                                                                                                                                                                                                                                                                                                                                                                                                                                                                                                                                                                                                                                                                                                                                                                                                                                                                                                                                                                                                                                                                                                                                                                                                                                                                                                                                                                                                                                                                                                                                                                                                                                                                                                                                                                                                                                                                                                                                                                                                     | € 3 767 m                                                                                                                                                                         | € 2 607 m                                                                                                                                     |  |
| Operating results               | € 4 713 m                                                                                                                                                                                                                                                                                                                                                                                                                                                                                                                                                                                                                                                                                                                                                                                                                                                                                                                                                                                                                                                                                                                                                                                                                                                                                                                                                                                                                                                                                                                                                                                                                                                                                                                                                                                                                                                                                                                                                                                                                                                                                                                      | € 572 m                                                                                                                                                                           | € (43) m                                                                                                                                      |  |
| Operating margin                | 33.1%                                                                                                                                                                                                                                                                                                                                                                                                                                                                                                                                                                                                                                                                                                                                                                                                                                                                                                                                                                                                                                                                                                                                                                                                                                                                                                                                                                                                                                                                                                                                                                                                                                                                                                                                                                                                                                                                                                                                                                                                                                                                                                                          | 15.2%                                                                                                                                                                             | -1.6%                                                                                                                                         |  |
| Number of monobrand stores      | 484                                                                                                                                                                                                                                                                                                                                                                                                                                                                                                                                                                                                                                                                                                                                                                                                                                                                                                                                                                                                                                                                                                                                                                                                                                                                                                                                                                                                                                                                                                                                                                                                                                                                                                                                                                                                                                                                                                                                                                                                                                                                                                                            | 909                                                                                                                                                                               | 1 029                                                                                                                                         |  |