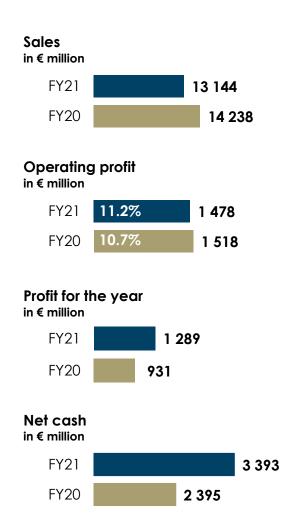

## FY21 KEY FIGURES

- > Strong financial performance; full year sales down by 5% and 8% at constant and actual rates, respectively
  - As initial Covid measures eased, H2 sales grew by 17% and 12% at constant and actual rates
  - Q4 sales up 36% and 30% at constant and actual rates; momentum accelerating in April
- Operating margin improved to 11.2%; operating profit at €1 478m
- Net profit up by 38% to €1 289m
- > Strong cash from operating activities
  - Up by €848m to €3 218m
  - Net cash position up significantly to €3 393m

#### > Financial resilience

- Agile and disciplined management of costs and working capital
- Significant increase in cash flow from operating activities and free cash flow